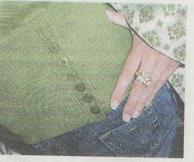

## **First Outfit**

This coat has quality written all over it. While comfortable, it dresses up a casual outfit, whilst keeping you snug. The frill edged scarf blends beautifully with the green and cream pattern of the coat, while the green fine knit top, adds a subtle, yet eye-catching element to the outfit. These well-cut jeans from Jackpot are extremely soft on the skin and are complimented by these beautiful brown suede shoes by Marc O' Polo.

Beautiful green and cream belted coat with Kelly Green Print by Part Two - €210 Frill edged scarf by Part Two - €30

Soft denim jeans by Jackpot - €30 Soft denim jeans by Jackpot - €100 Green fine knit top with button detail by Part Two - €45 Brown suede shoes by Marc O' Polo - €125 Ring by Pilgrim - €21.50